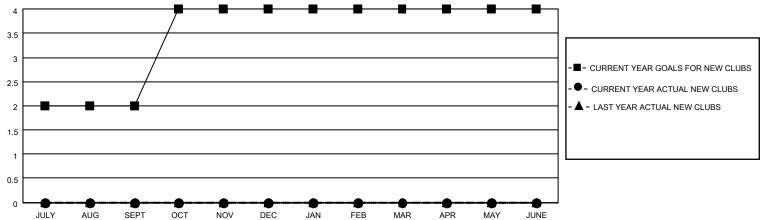

## District 3 NW

| Clubs RESULTS FOR 2021-2022 |   |   |   | Members RESULTS FOR 2021-2022 |    |    |    |
|-----------------------------|---|---|---|-------------------------------|----|----|----|
|                             |   |   |   |                               |    |    |    |
| JULY/AUG/SEPT               | 2 | 0 | 0 | JULY/AUG/SEPT                 | 10 | 25 | 36 |
| OCT/NOV/DEC                 | 2 | 0 | 1 | OCT/NOV/DEC                   | 10 | 15 | 35 |
| JAN/FEB/MAR                 | 0 | 0 | 0 | JAN/FEB/MAR                   | 3  | 28 | 30 |
| APR/MAY/JUNE                | 0 | 0 | 0 | APR/MAY/JUNE                  | 3  | 3  | 5  |