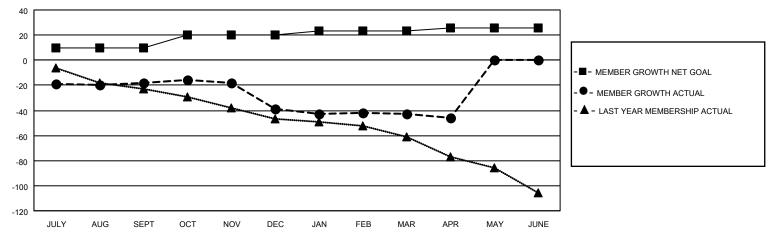

## District 3 NW

| Clubs RESULTS FOR 2021-2022 |   |   |   | Members RESULTS FOR 2021-2022 |    |    |    |
|-----------------------------|---|---|---|-------------------------------|----|----|----|
|                             |   |   |   |                               |    |    |    |
| JULY/AUG/SEPT               | 2 | 0 | 0 | JULY/AUG/SEPT                 | 10 | 25 | 36 |
| OCT/NOV/DEC                 | 2 | 0 | 1 | OCT/NOV/DEC                   | 10 | 15 | 35 |
| JAN/FEB/MAR                 | 0 | 0 | 0 | JAN/FEB/MAR                   | 3  | 28 | 30 |
| APR/MAY/JUNE                | 0 | 0 | 0 | APR/MAY/JUNE                  | 3  | 3  | 5  |